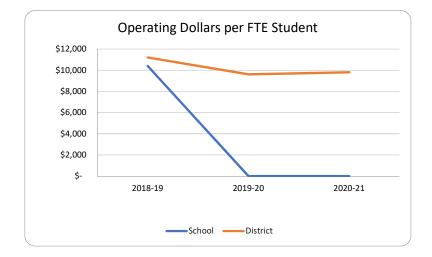

Fiscal Transparency - Bay District Schools**

**0231** Note school was closed during 2018-19 year as a result of Hurricane Michael damage. School remained closed 2019-20 & 2020-21.

#### SPRINGFIELD ELEMENTARY SCHOOL









## Fiscal Transparency - Bay District Schools 0241 ST. ANDREW SCHOOL









## Fiscal Transparency - Bay District Schools 0251 WALLER ELEMENTARY SCHOOL









## Fiscal Transparency - Bay District Schools 0262 WEST BAY ELEMENTARY SCHOOL









## Fiscal Transparency - Bay District Schools 0281 MARGARET K. LEWIS IN MILLVILLE









#### **Fiscal Transparency - Bay District Schools**

0291 Note school was closed during 2018-19 year as a result of Hurricane Michael damage. School remained closed 2019-20 & 2020-21.

#### **OSCAR PATTERSON ELEMENTARY MAGNET**









## Fiscal Transparency - Bay District Schools 0331 MOWAT MIDDLE SCHOOL









## Fiscal Transparency - Bay District Schools 0341 RUTHERFORD HIGH SCHOOL









## Fiscal Transparency - Bay District Schools 0461 DEER POINT ELEMENTARY SCHOOL









## Fiscal Transparency - Bay District Schools 0471 NORTHSIDE ELEMENTARY SCHOOL









# Fiscal Transparency - Bay District Schools 0491

#### A. CRAWFORD MOSLEY HIGH SCHOOL









## Fiscal Transparency - Bay District Schools 0501 TYNDALL ELEMENTARY SCHOOL









## Fiscal Transparency - Bay District Schools 0511 TOMMY SMITH ELEMENTARY SCHOOL









## Fiscal Transparency - Bay District Schools 0521 PATRONIS ELEMENTARY SCHOOL









## Fiscal Transparency - Bay District Schools 0531 NEW HORIZONS LEARNING CENTER









## Fisca