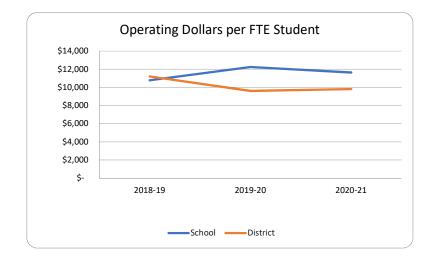

## Fiscal Transparency - Bay District Schools 0061 BAY HIGH SCHOOL









## Fiscal Transparency - Bay District Schools 0071 MERRITT BROWN MIDDLE SCHOOL









## Fiscal Transparency - Bay District Schools 0081 HUTCHISON BEACH ELEMENTARY SCHOOL









## Fiscal Transparency - Bay District Schools 0091 CEDAR GROVE ELEMENTARY SCHOOL









## Fiscal Transparency - Bay District Schools 0101 CALLAWAY ELEMENTARY SCHOOL









## Fiscal Transparency - Bay District Schools 0111 MERRIAM CHERRY STREET ELEMENTARY









## Fiscal Transparency - Bay District Schools 0131 LUCILLE MOORE ELEMENTARY SCHOOL









#### **Fiscal Transparency - Bay District Schools**

0141 Note school was closed during 2018-19 year as a result of Hurricane Michael damage. School remained closed 2019-20 & 2020-21.

#### EVERITT MIDDLE SCHOOL









## Fiscal Transparency - Bay District Schools 0151 HILAND PARK ELEMENTARY SCHOOL









## Fiscal Transparency - Bay District Schools 0161 JINKS MIDDLE SCHOOL









## Fiscal Transparency - Bay District Schools 0171 LYNN HAVEN ELEMENTARY SCHOOL









#### **Fiscal Transparency - Bay District Schools**

0191 Note school was closed during 2018-19 year as a result of Hurricane Micha