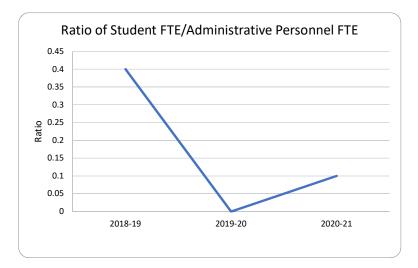

## Fiscal Transparency - Bay District Schools 0602 BAY REGIONAL JUVENILE DETENTION CENTER









#### **Fiscal Transparency - Bay District Schools**

**0604** Note school was closed 2019-20 & 2020-21 year.

#### PANAMA CITY MARINE INSTITUTE









## Fiscal Transparency - Bay District Schools 7001 BAY VIRTUAL INSTRUCTION PROGRAM









## Fiscal Transparency - Bay District Schools 7004 BAY VIRTUAL FRANCHISE









## Fiscal Transparency - Bay District Schools 7006 BAY VIRTUAL INSTRUCTION (COURSE OFFERINGS)









## Fiscal Transparency - Bay District Schools 7023 BAY VIRTUAL INSTRUCTION PROGRAM (DISTRICT PROVIDED)









## Fiscal Transparency - Bay District Schools 9002 In 2021-22, there will no longer be a PreK program at Arnold High.

#### EXCEPTIONAL STUDENT EDUCATION