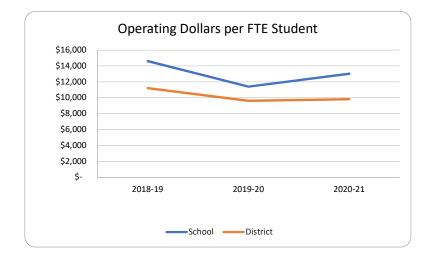

## Fiscal Transparency - Bay District Schools 0061 BAY HIGH SCHOOL









## Fiscal Transparency - Bay District Schools 0071 MERRITT BROWN MIDDLE SCHOOL









## Fiscal Transparency - Bay District Schools 0081 HUTCHISON BEACH ELEMENTARY SCHOOL









## Fiscal Transparency - Bay District Schools 0091 CEDAR GROVE ELEMENTARY SCHOOL









## Fiscal Transparency - Bay District Schools 0101 CALLAWAY ELEMENTARY SCHOOL









## Fiscal Transparency - Bay District Schools 0111 MERRIAM CHERRY STREET ELEMENTARY









## Fiscal Transparency - Bay District Schools 0131 LUCILLE MOORE ELEMENTARY SCHOOL









#### **Fiscal Transparency - Bay District Schools**

0141 Note school was closed during 2018-19 year as a result of Hurricane Michael damage. School remained closed 2019-20 & 2020-21.

#### EVERITT MIDDLE SCHOOL









## Fiscal Transparency - Bay District Schools 0151 HILAND PARK ELEMENTARY SCHOOL









## Fiscal Transparency - Bay District Schools 0161 JINKS MIDDLE SCHOOL









## Fiscal Transparency - Bay District Schools 0171 LYNN HAVEN ELEMENTARY SCHOOL









#### **Fiscal Transparency - Bay District Sc