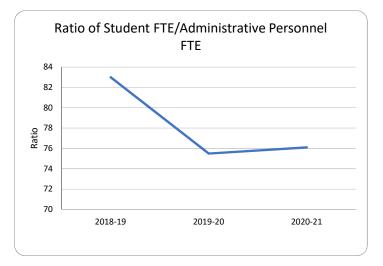

during 2018-19 year as a result of Hurricane Michael damage. School remained closed 2019-20 & 2020-21.

#### SPRINGFIELD ELEMENTARY SCHOOL









## Fiscal Transparency - Bay District Schools 0241 ST. ANDREW SCHOOL









## Fiscal Transparency - Bay District Schools 0251 WALLER ELEMENTARY SCHOOL









## Fiscal Transparency - Bay District Schools 0262 WEST BAY ELEMENTARY SCHOOL









## Fiscal Transparency - Bay District Schools 0281 MARGARET K. LEWIS IN MILLVILLE









#### **Fiscal Transparency - Bay District Schools**

0291 Note school was closed during 2018-19 year as a result of Hurricane Michael damage. School remained closed 2019-20 & 2020-21.

#### **OSCAR PATTERSON ELEMENTARY MAGNET**









## Fiscal Transparency - Bay District Schools 0331 MOWAT MIDDLE SCHOOL









## Fiscal Transparency - Bay District Schools 0341 RUTHERFORD HIGH SCHOOL









## Fiscal Transparency - Bay District Schools 0461 DEER POINT ELEMENTARY SCHOOL









## Fiscal Transparency - Bay District Schools 0471 NORTHSIDE ELEMENTARY SCHOOL









# Fiscal Transparency - Bay District Schools 0491

#### A. CRAWFORD MOSLEY HIGH SCHOOL









## Fiscal Transparency - Bay District Schools 0501 TYNDALL ELEMENTARY SCHOOL









## Fiscal Transparency - Bay District Schools 0511 TOMMY SMITH ELEMENTARY SCHOOL









## Fiscal Transparency - Bay District Schools 0521 PATRONIS ELEMENTARY SCHOOL









## Fiscal Transparency - Bay District Schools 0531 NEW HORIZONS LEARNING CENTER









## Fiscal Transparency - Bay District Schools 0541 DEANE BOZEMAN SCHOOL









## Fi