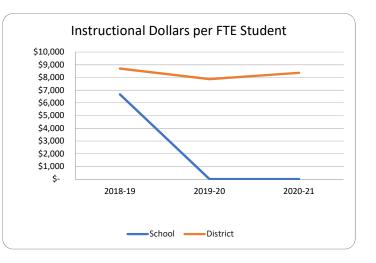

ct Schools 0581 ROSENWALD HIGH SCHOOL









#### **Fiscal Transparency - Bay District Schools**

0591 Note school was closed during 2018-19 year as a result of Hurricane Michael damage. School remained closed 2019-20 & 2020-21.

#### **C C WASHINGTON ACADEMY**









## Fiscal Transparency - Bay District Schools 0602 BAY REGIONAL JUVENILE DETENTION CENTER









#### **Fiscal Transparency - Bay District Schools**

**0604** Note school was closed 2019-20 & 2020-21 year.

#### PANAMA CITY MARINE INSTITUTE









## Fiscal Transparency - Bay District Schools 7001 BAY VIRTUAL INSTRUCTION PROGRAM









## Fiscal Transparency - Bay District Schools 7004 BAY VIRTUAL FRANCHISE









## Fiscal Transparency - Bay District Schools 7006 BAY VIRTUAL INSTRUCTION (COURSE OFFERINGS)









## Fiscal Transparency - Bay District Schools 7023 BAY VIRTUAL INSTRUCTION PROGRAM (DISTRICT PROVIDED)









## Fiscal Transparency - Bay District Schools 9002 In 2021-22, there will no longer be a PreK program at Arnold High.

#### EXCEPTIONAL STUDENT EDUCATION