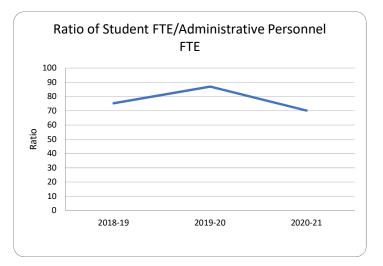

## Fiscal Transparency - Bay District Schools 0061 BAY HIGH SCHOOL









## Fiscal Transparency - Bay District Schools 0071 MERRITT BROWN MIDDLE SCHOOL









## Fiscal Transparency - Bay District Schools 0081 HUTCHISON BEACH ELEMENTARY SCHOOL









## Fiscal Transparency - Bay District Schools 0091 CEDAR GROVE ELEMENTARY SCHOOL









## Fiscal Transparency - Bay District Schools 0101 CALLAWAY ELEMENTARY SCHOOL









## Fiscal Transparency - Bay District Schools 0111 MERRIAM CHERRY STREET ELEMENTARY









## Fiscal Transparency - Bay District Schools 0131 LUCILLE MOORE ELEMENTARY SCHOOL









#### **Fiscal Transparency - Bay District Schools**

0141 Note school was closed during 2018-19 year as a result of Hurricane Michael damage. School remained closed 2019-20 & 2020-21.

#### EVERITT MIDDLE SCHOOL









## Fiscal Transparency - Bay District Schools 0151 HILAND PARK ELEMENTARY SCHOOL









## Fiscal Transparency - Bay District Schools 0161 JINKS MIDDLE SCHOOL









## Fiscal Transparency - Bay District Schools 0171 LYNN HAVEN ELEMENTARY SCHOOL









#### **Fiscal Transparency - Bay District