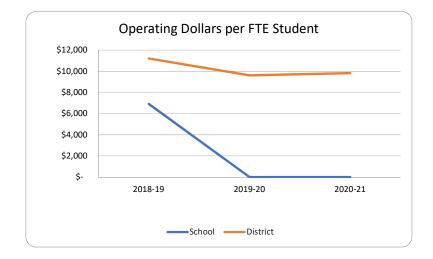

rict Schools 0581 ROSENWALD HIGH SCHOOL









#### **Fiscal Transparency - Bay District Schools**

0591 Note school was closed during 2018-19 year as a result of Hurricane Michael damage. School remained closed 2019-20 & 2020-21.

#### **C C WASHINGTON ACADEMY**









## Fiscal Transparency - Bay District Schools 0602 BAY REGIONAL JUVENILE DETENTION CENTER









#### **Fiscal Transparency - Bay District Schools**

**0604** Note school was closed 2019-20 & 2020-21 year.

#### PANAMA CITY MARINE INSTITUTE









## Fiscal Transparency - Bay District Schools 7001 BAY VIRTUAL INSTRUCTION PROGRAM









## Fiscal Transparency - Bay District Schools 7004 BAY VIRTUAL FRANCHISE









## Fiscal Transparency - Bay District Schools 7006 BAY VIRTUAL INSTRUCTION (COURSE OFFERINGS)









## Fiscal Transparency - Bay District Schools 7023 BAY VIRTUAL INSTRUCTION PROGRAM (DISTRICT PROVIDED)









## Fiscal Transparency - Bay District Schools 9002 In 2021-22, there will no longer be a PreK program at Arnold High.

#### EXCEPTIONAL STUDENT EDUCATION