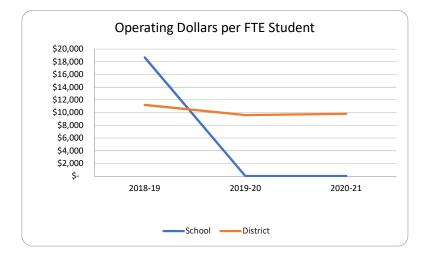

ncy - Bay District Schools 0511 TOMMY SMITH ELEMENTARY SCHOOL









## Fiscal Transparency - Bay District Schools 0521 PATRONIS ELEMENTARY SCHOOL









## Fiscal Transparency - Bay District Schools 0531 NEW HORIZONS LEARNING CENTER









## Fiscal Transparency - Bay District Schools 0541 DEANE BOZEMAN SCHOOL









## Fiscal Transparency - Bay District Schools 0551 J.R. ARNOLD HIGH SCHOOL









## Fiscal Transparency - Bay District Schools 0571 BREAKFAST POINT ACADEMY









## Fiscal Transparency - Bay District Schools 0581 ROSENWALD HIGH SCHOOL









#### **Fiscal Transparency - Bay District Schools**

0591 Note school was closed during 2018-19 year as a result of Hurricane Michael damage. School remained closed 2019-20 & 2020-21.

#### **C C WASHINGTON ACADEMY**









## Fiscal Transparency - Bay District Schools 0602 BAY REGIONAL JUVENILE DETENTION CENTER









#### **Fiscal Transparency - Bay District Schools**

**0604** Note school was closed 2019-20 & 2020-21 year.

#### PANAMA CITY MARINE INSTITUTE









## Fiscal Transparency - Bay District Schools 7001 BAY VIRTUAL INSTRUCTION PROGRAM









## Fiscal Transparency - Bay District Schools 7004 BAY VIRTUAL FRANCHISE









## Fiscal Transparency - Bay District Schools 7006 BAY VIRTUAL INSTRUCTION (COURSE OFFERINGS)









## Fiscal Transparency - Bay District Schools 7023 BAY VIRTUAL INSTRUCTION PROGRAM (DISTRICT PROVIDED)









## Fiscal Transparency - Bay District Schools 9002 In 2021-22, there will no longer be a PreK program at Arnold High.

#### EXCEPTIONAL STUDENT EDUCATION