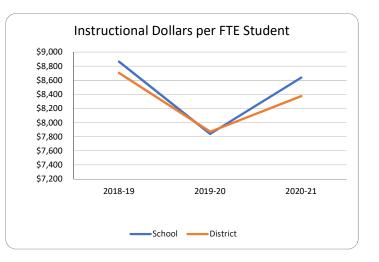

Schools 0251 WALLER ELEMENTARY SCHOOL









## Fiscal Transparency - Bay District Schools 0262 WEST BAY ELEMENTARY SCHOOL









## Fiscal Transparency - Bay District Schools 0281 MARGARET K. LEWIS IN MILLVILLE









#### **Fiscal Transparency - Bay District Schools**

0291 Note school was closed during 2018-19 year as a result of Hurricane Michael damage. School remained closed 2019-20 & 2020-21.

#### **OSCAR PATTERSON ELEMENTARY MAGNET**









## Fiscal Transparency - Bay District Schools 0331 MOWAT MIDDLE SCHOOL









## Fiscal Transparency - Bay District Schools 0341 RUTHERFORD HIGH SCHOOL









## Fiscal Transparency - Bay District Schools 0461 DEER POINT ELEMENTARY SCHOOL









## Fiscal Transparency - Bay District Schools 0471 NORTHSIDE ELEMENTARY SCHOOL









# Fiscal Transparency - Bay District Schools 0491

#### A. CRAWFORD MOSLEY HIGH SCHOOL









## Fiscal Transparency - Bay District Schools 0501 TYNDALL ELEMENTARY SCHOOL









## Fiscal Transparency - Bay District Schools 0511 TOMMY SMITH ELEMENTARY SCHOOL









## Fiscal Transparency - Bay District Schools 0521 PATRONIS ELEMENTARY SCHOOL









## Fiscal Transparency - Bay District Schools 0531 NEW HORIZONS LEARNING CENTER









## Fiscal Transparency - Bay District Schools 0541 DEANE BOZEMAN SCHOOL









## Fiscal Transparency - Bay District Schools 0551 J.R. ARNOLD HIGH SCHOOL









## Fiscal Transparency - Bay District Schools 0571 BREAKFAST POINT ACADEMY









## Fiscal Transparency - Bay District Schools 0581 ROSENWALD HIGH SCHOOL









#### **Fiscal Trans