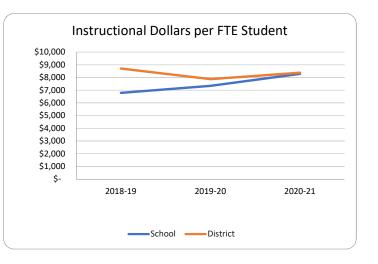

## Fiscal Transparency - Bay District Schools 0061 BAY HIGH SCHOOL









## Fiscal Transparency - Bay District Schools 0071 MERRITT BROWN MIDDLE SCHOOL









## Fiscal Transparency - Bay District Schools 0081 HUTCHISON BEACH ELEMENTARY SCHOOL









## Fiscal Transparency - Bay District Schools 0091 CEDAR GROVE ELEMENTARY SCHOOL









## Fiscal Transparency - Bay District Schools 0101 CALLAWAY ELEMENTARY SCHOOL









## Fiscal Transparency - Bay District Schools 0111 MERRIAM CHERRY STREET ELEMENTARY









## Fiscal Transparency - Bay District Schools 0131 LUCILLE MOORE ELEMENTARY SCHOOL









#### **Fiscal Transparency - Bay District Schools**

0141 Note school was closed during 2018-19 year as a result of Hurricane Michael damage. School remained closed 2019-20 & 2020-21.

#### EVERITT MIDDLE SCHOOL









## Fiscal Transparency - Bay District Schools 0151 HILAND PARK ELEMENTARY SCHOOL









## Fiscal Transparency - Bay District Schools 0161 JINKS MIDDLE SCHOOL









## Fiscal Transparency - Bay District Schools