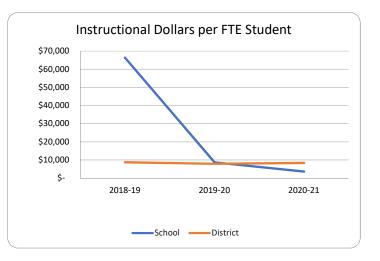

hool was closed during 2018-19 year as a result of Hurricane Michael damage. School remained closed 2019-20 & 2020-21.

#### **C C WASHINGTON ACADEMY**









## Fiscal Transparency - Bay District Schools 0602 BAY REGIONAL JUVENILE DETENTION CENTER









#### **Fiscal Transparency - Bay District Schools**

**0604** Note school was closed 2019-20 & 2020-21 year.

#### PANAMA CITY MARINE INSTITUTE









## Fiscal Transparency - Bay District Schools 7001 BAY VIRTUAL INSTRUCTION PROGRAM









## Fiscal Transparency - Bay District Schools 7004 BAY VIRTUAL FRANCHISE









## Fiscal Transparency - Bay District Schools 7006 BAY VIRTUAL INSTRUCTION (COURSE OFFERINGS)









## Fiscal Transparency - Bay District Schools 7023 BAY VIRTUAL INSTRUCTION PROGRAM (DISTRICT PROVIDED)









## Fiscal Transparency - Bay District Schools 9002 In 2021-22, there will no longer be a PreK program at Arnold High.

#### EXCEPTIONAL STUDENT EDUCATION