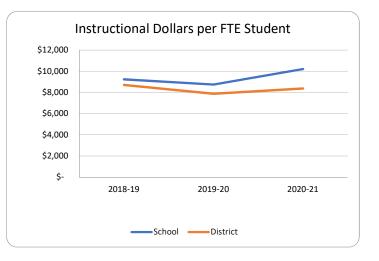

District Schools 0241 ST. ANDREW SCHOOL









## Fiscal Transparency - Bay District Schools 0251 WALLER ELEMENTARY SCHOOL









## Fiscal Transparency - Bay District Schools 0262 WEST BAY ELEMENTARY SCHOOL









## Fiscal Transparency - Bay District Schools 0281 MARGARET K. LEWIS IN MILLVILLE









#### **Fiscal Transparency - Bay District Schools**

0291 Note school was closed during 2018-19 year as a result of Hurricane Michael damage. School remained closed 2019-20 & 2020-21.

#### **OSCAR PATTERSON ELEMENTARY MAGNET**









## Fiscal Transparency - Bay District Schools 0331 MOWAT MIDDLE SCHOOL









## Fiscal Transparency - Bay District Schools 0341 RUTHERFORD HIGH SCHOOL









## Fiscal Transparency - Bay District Schools 0461 DEER POINT ELEMENTARY SCHOOL









## Fiscal Transparency - Bay District Schools 0471 NORTHSIDE ELEMENTARY SCHOOL









# Fiscal Transparency - Bay District Schools 0491

#### A. CRAWFORD MOSLEY HIGH SCHOOL









## Fiscal Transparency - Bay District Schools 0501 TYNDALL ELEMENTARY SCHOOL









## Fiscal Transparency - Bay District Schools 0511 TOMMY SMITH ELEMENTARY SCHOOL









## Fiscal Transparency - Bay District Schools 0521 PATRONIS ELEMENTARY SCHOOL









## Fiscal Transparency - Bay District Schools 0531 NEW HORIZONS LEARNING CENTER









## Fiscal Transparency - Bay District Schools 0541 DEANE BOZEMAN SCHOOL









## Fiscal Transparency - Bay District Schools 0551 J.R. ARNOLD HIGH SCHOOL









## Fiscal Transparency - Bay District Schools 0571 BREAKFAST POINT ACADEMY









## Fiscal Tra