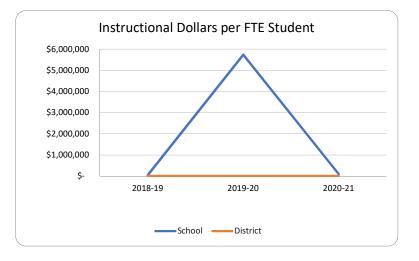

Fiscal Transparency - Bay District Schools 0602 BAY REGIONAL JUVENILE DETENTION CENTER









#### **Fiscal Transparency - Bay District Schools**

**0604** Note school was closed 2019-20 & 2020-21 year.

#### PANAMA CITY MARINE INSTITUTE









## Fiscal Transparency - Bay District Schools 7001 BAY VIRTUAL INSTRUCTION PROGRAM









## Fiscal Transparency - Bay District Schools 7004 BAY VIRTUAL FRANCHISE









## Fiscal Transparency - Bay District Schools 7006 BAY VIRTUAL INSTRUCTION (COURSE OFFERINGS)









## Fiscal Transparency - Bay District Schools 7023 BAY VIRTUAL INSTRUCTION PROGRAM (DISTRICT PROVIDED)









## Fiscal Transparency - Bay District Schools 9002 In 2021-22, there will no longer be a PreK program at Arnold High.

#### EXCEPTIONAL STUDENT EDUCATION