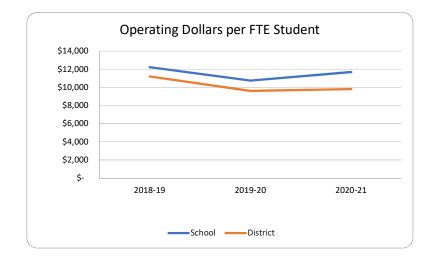

Schools 0091 CEDAR GROVE ELEMENTARY SCHOOL









## Fiscal Transparency - Bay District Schools 0101 CALLAWAY ELEMENTARY SCHOOL









## Fiscal Transparency - Bay District Schools 0111 MERRIAM CHERRY STREET ELEMENTARY









## Fiscal Transparency - Bay District Schools 0131 LUCILLE MOORE ELEMENTARY SCHOOL









#### **Fiscal Transparency - Bay District Schools**

0141 Note school was closed during 2018-19 year as a result of Hurricane Michael damage. School remained closed 2019-20 & 2020-21.

#### EVERITT MIDDLE SCHOOL









## Fiscal Transparency - Bay District Schools 0151 HILAND PARK ELEMENTARY SCHOOL









## Fiscal Transparency - Bay District Schools 0161 JINKS MIDDLE SCHOOL









## Fiscal Transparency - Bay District Schools 0171 LYNN HAVEN ELEMENTARY SCHOOL









#### **Fiscal Transparency - Bay District Schools**

0191 Note school was closed during 2018-19 year as a result of Hurricane Michael damage. School remained closed 2019-20 & 2020--21.

#### OAKLAND TERRACE SCHOOL FOR THE VISUAL AND PERFORMING ARTS









## Fiscal Transparency - Bay District Schools 0201 SURFSIDE MIDDLE SCHOOL









## Fiscal Transparency - Bay District Schools 0211 PARKER ELEMENTARY SCHOOL









## Fiscal Transparency - Bay District Schools 0221 SOUTHPORT ELEMENTARY SCHOOL









#### **Fiscal Transparency - Bay District Schools**

**0231** Note school was closed during 2018-19 year as a result of Hurricane Michael damage. School remained closed 2019-20 & 2020-21.

#### SPRINGFIELD ELEMENTARY SCHOOL









## Fiscal Transparency - Bay District Schools 024