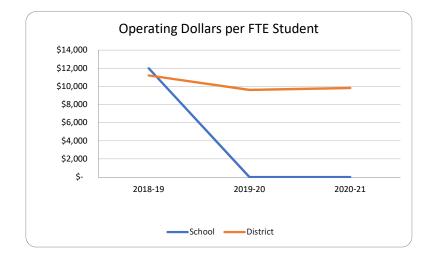

scal Transparency - Bay District Schools 0541 DEANE BOZEMAN SCHOOL









## Fiscal Transparency - Bay District Schools 0551 J.R. ARNOLD HIGH SCHOOL









## Fiscal Transparency - Bay District Schools 0571 BREAKFAST POINT ACADEMY









## Fiscal Transparency - Bay District Schools 0581 ROSENWALD HIGH SCHOOL









#### **Fiscal Transparency - Bay District Schools**

0591 Note school was closed during 2018-19 year as a result of Hurricane Michael damage. School remained closed 2019-20 & 2020-21.

#### **C C WASHINGTON ACADEMY**









## Fiscal Transparency - Bay District Schools 0602 BAY REGIONAL JUVENILE DETENTION CENTER









#### **Fiscal Transparency - Bay District Schools**

**0604** Note school was closed 2019-20 & 2020-21 year.

#### PANAMA CITY MARINE INSTITUTE









## Fiscal Transparency - Bay District Schools 7001 BAY VIRTUAL INSTRUCTION PROGRAM









## Fiscal Transparency - Bay District Schools 7004 BAY VIRTUAL FRANCHISE









## Fiscal Transparency - Bay District Schools 7006 BAY VIRTUAL INSTRUCTION (COURSE OFFERINGS)









## Fiscal Transparency - Bay District Schools 7023 BAY VIRTUAL INSTRUCTION PROGRAM (DISTRICT PROVIDED)









## Fiscal Transparency - Bay District Schools 9002 In 2021-22, there will no longer be a PreK program at Arnold High.

#### EXCEPTIONAL STUDENT EDUCATION