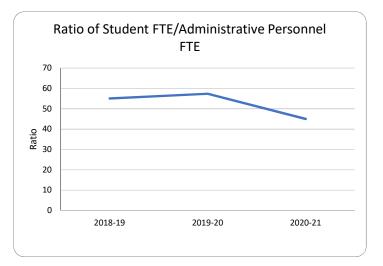

a result of Hurricane Michael damage. School remained closed 2019-20 & 2020--21.

#### OAKLAND TERRACE SCHOOL FOR THE VISUAL AND PERFORMING ARTS









## Fiscal Transparency - Bay District Schools 0201 SURFSIDE MIDDLE SCHOOL









## Fiscal Transparency - Bay District Schools 0211 PARKER ELEMENTARY SCHOOL









## Fiscal Transparency - Bay District Schools 0221 SOUTHPORT ELEMENTARY SCHOOL









#### **Fiscal Transparency - Bay District Schools**

**0231** Note school was closed during 2018-19 year as a result of Hurricane Michael damage. School remained closed 2019-20 & 2020-21.

#### SPRINGFIELD ELEMENTARY SCHOOL









## Fiscal Transparency - Bay District Schools 0241 ST. ANDREW SCHOOL









## Fiscal Transparency - Bay District Schools 0251 WALLER ELEMENTARY SCHOOL









## Fiscal Transparency - Bay District Schools 0262 WEST BAY ELEMENTARY SCHOOL









## Fiscal Transparency - Bay District Schools 0281 MARGARET K. LEWIS IN MILLVILLE









#### **Fiscal Transparency - Bay District Schools**

0291 Note school was closed during 2018-19 year as a result of Hurricane Michael damage. School remained closed 2019-20 & 2020-21.

#### **OSCAR PATTERSON ELEMENTARY MAGNET**









## Fiscal Transparency - Bay District Schools 0331 MOWAT MIDDLE SCHOOL









## Fiscal Transparency - Bay District Schools 0341 RUTHERFORD HIGH SCHOOL









## Fiscal Transparency - Bay District Schools 0461 DEER POINT ELEMENTARY SCHOOL









## Fiscal Transparency - Bay District Schools 0471 NORTHSIDE ELEMENTARY SCHOOL









# Fiscal Transparency - Bay District Sc