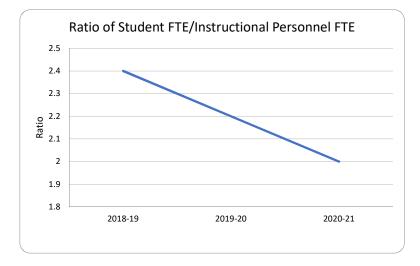

- Bay District Schools 0201 SURFSIDE MIDDLE SCHOOL









## Fiscal Transparency - Bay District Schools 0211 PARKER ELEMENTARY SCHOOL









## Fiscal Transparency - Bay District Schools 0221 SOUTHPORT ELEMENTARY SCHOOL









#### **Fiscal Transparency - Bay District Schools**

**0231** Note school was closed during 2018-19 year as a result of Hurricane Michael damage. School remained closed 2019-20 & 2020-21.

#### SPRINGFIELD ELEMENTARY SCHOOL









## Fiscal Transparency - Bay District Schools 0241 ST. ANDREW SCHOOL









## Fiscal Transparency - Bay District Schools 0251 WALLER ELEMENTARY SCHOOL









## Fiscal Transparency - Bay District Schools 0262 WEST BAY ELEMENTARY SCHOOL









## Fiscal Transparency - Bay District Schools 0281 MARGARET K. LEWIS IN MILLVILLE









#### **Fiscal Transparency - Bay District Schools**

0291 Note school was closed during 2018-19 year as a result of Hurricane Michael damage. School remained closed 2019-20 & 2020-21.

#### **OSCAR PATTERSON ELEMENTARY MAGNET**









## Fiscal Transparency - Bay District Schools 0331 MOWAT MIDDLE SCHOOL









## Fiscal Transparency - Bay District Schools 0341 RUTHERFORD HIGH SCHOOL









## Fiscal Transparency - Bay District Schools 0461 DEER POINT ELEMENTARY SCHOOL









## Fiscal Transparency - Bay District Schools 0471 NORTHSIDE ELEMENTARY SCHOOL









# Fiscal Transparency - Bay District Schools 0491

#### A. CRAWFORD MOSLEY HIGH SCHOOL









## Fiscal Transparency - Bay District Schools 0501 TYNDALL ELEMENTARY SCHOOL









## Fiscal Transparency - Bay Dist