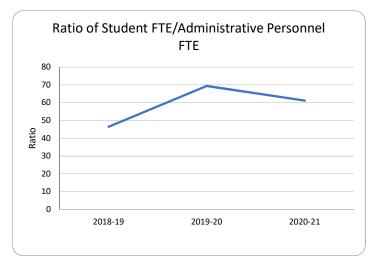

2019-20 & 2020-21.

#### SPRINGFIELD ELEMENTARY SCHOOL









## Fiscal Transparency - Bay District Schools 0241 ST. ANDREW SCHOOL









## Fiscal Transparency - Bay District Schools 0251 WALLER ELEMENTARY SCHOOL









## Fiscal Transparency - Bay District Schools 0262 WEST BAY ELEMENTARY SCHOOL









## Fiscal Transparency - Bay District Schools 0281 MARGARET K. LEWIS IN MILLVILLE









#### **Fiscal Transparency - Bay District Schools**

0291 Note school was closed during 2018-19 year as a result of Hurricane Michael damage. School remained closed 2019-20 & 2020-21.

#### **OSCAR PATTERSON ELEMENTARY MAGNET**









## Fiscal Transparency - Bay District Schools 0331 MOWAT MIDDLE SCHOOL









## Fiscal Transparency - Bay District Schools 0341 RUTHERFORD HIGH SCHOOL









## Fiscal Transparency - Bay District Schools 0461 DEER POINT ELEMENTARY SCHOOL









## Fiscal Transparency - Bay District Schools 0471 NORTHSIDE ELEMENTARY SCHOOL









# Fiscal Transparency - Bay District Schools 0491

#### A. CRAWFORD MOSLEY HIGH SCHOOL









## Fiscal Transparency - Bay District Schools 0501 TYNDALL ELEMENTARY SCHOOL









## Fiscal Transparency - Bay District Schools 0511 TOMMY SMITH ELEMENTARY SCHOOL









## Fiscal Transparency - Bay District Schools 0521 PATRONIS ELEMENTARY SCHOOL









## Fiscal Transparency - Bay District Schools 0531 NEW HORIZONS LEARNING CENTER









## Fiscal Transparency - Bay District Schools 0541 DEANE BOZEMAN SCHOOL









## Fiscal Transparency - Bay District Schools 0551 J.R. ARNOLD HIGH SCHOOL









## F