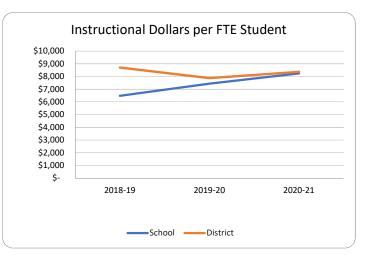

damage. School remained closed 2019-20 & 2020-21.

#### **OSCAR PATTERSON ELEMENTARY MAGNET**









## Fiscal Transparency - Bay District Schools 0331 MOWAT MIDDLE SCHOOL









## Fiscal Transparency - Bay District Schools 0341 RUTHERFORD HIGH SCHOOL









## Fiscal Transparency - Bay District Schools 0461 DEER POINT ELEMENTARY SCHOOL









## Fiscal Transparency - Bay District Schools 0471 NORTHSIDE ELEMENTARY SCHOOL









# Fiscal Transparency - Bay District Schools 0491

#### A. CRAWFORD MOSLEY HIGH SCHOOL









## Fiscal Transparency - Bay District Schools 0501 TYNDALL ELEMENTARY SCHOOL









## Fiscal Transparency - Bay District Schools 0511 TOMMY SMITH ELEMENTARY SCHOOL









## Fiscal Transparency - Bay District Schools 0521 PATRONIS ELEMENTARY SCHOOL









## Fiscal Transparency - Bay District Schools 0531 NEW HORIZONS LEARNING CENTER









## Fiscal Transparency - Bay District Schools 0541 DEANE BOZEMAN SCHOOL









## Fiscal Transparency - Bay District Schools 0551 J.R. ARNOLD HIGH SCHOOL









## Fiscal Transparency - Bay District Schools 0571 BREAKFAST POINT ACADEMY









## Fiscal Transparency - Bay District Schools 0581 ROSENWALD HIGH SCHOOL









#### **Fiscal Transparency - Bay District Schools**

0591 Note school was closed during 2018-19 year as a result of Hurricane Michael damage. School remained closed 2019-20 & 2020-21.

#### **C C WASHINGTON ACADEMY**









## Fiscal Transparency - Bay District Schools 0602 BAY REGIONAL JUVENILE DETENTION CENTER









#### **Fiscal Transparency - Bay District Schools**