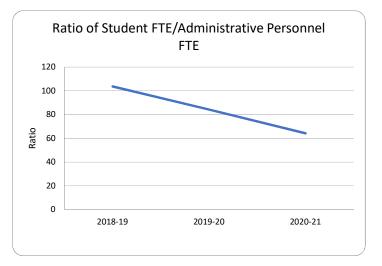

Bay District Schools 0241 ST. ANDREW SCHOOL









## Fiscal Transparency - Bay District Schools 0251 WALLER ELEMENTARY SCHOOL









## Fiscal Transparency - Bay District Schools 0262 WEST BAY ELEMENTARY SCHOOL









## Fiscal Transparency - Bay District Schools 0281 MARGARET K. LEWIS IN MILLVILLE









#### **Fiscal Transparency - Bay District Schools**

0291 Note school was closed during 2018-19 year as a result of Hurricane Michael damage. School remained closed 2019-20 & 2020-21.

#### **OSCAR PATTERSON ELEMENTARY MAGNET**









## Fiscal Transparency - Bay District Schools 0331 MOWAT MIDDLE SCHOOL









## Fiscal Transparency - Bay District Schools 0341 RUTHERFORD HIGH SCHOOL









## Fiscal Transparency - Bay District Schools 0461 DEER POINT ELEMENTARY SCHOOL









## Fiscal Transparency - Bay District Schools 0471 NORTHSIDE ELEMENTARY SCHOOL









# Fiscal Transparency - Bay District Schools 0491

#### A. CRAWFORD MOSLEY HIGH SCHOOL









## Fiscal Transparency - Bay District Schools 0501 TYNDALL ELEMENTARY SCHOOL









## Fiscal Transparency - Bay District Schools 0511 TOMMY SMITH ELEMENTARY SCHOOL









## Fiscal Transparency - Bay District Schools 0521 PATRONIS ELEMENTARY SCHOOL









## Fiscal Transparency - Bay District Schools 0531 NEW HORIZONS LEARNING CENTER









## Fiscal Transparency - Bay District Schools 0541 DEANE BOZEMAN SCHOOL









## Fiscal Transparency - Bay District Schools 0551 J.R. ARNOLD HIGH SCHOOL









## Fiscal Transparency - Bay District Schools 0571 BREAKFAST POINT ACADEMY









## Fiscal