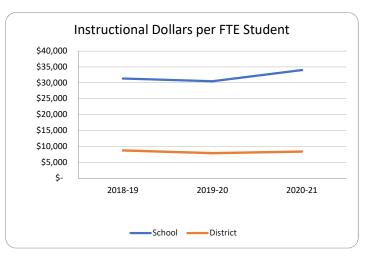

District Schools 0201 SURFSIDE MIDDLE SCHOOL









## Fiscal Transparency - Bay District Schools 0211 PARKER ELEMENTARY SCHOOL









## Fiscal Transparency - Bay District Schools 0221 SOUTHPORT ELEMENTARY SCHOOL









#### **Fiscal Transparency - Bay District Schools**

**0231** Note school was closed during 2018-19 year as a result of Hurricane Michael damage. School remained closed 2019-20 & 2020-21.

#### SPRINGFIELD ELEMENTARY SCHOOL









## Fiscal Transparency - Bay District Schools 0241 ST. ANDREW SCHOOL









## Fiscal Transparency - Bay District Schools 0251 WALLER ELEMENTARY SCHOOL









## Fiscal Transparency - Bay District Schools 0262 WEST BAY ELEMENTARY SCHOOL









## Fiscal Transparency - Bay District Schools 0281 MARGARET K. LEWIS IN MILLVILLE









#### **Fiscal Transparency - Bay District Schools**

0291 Note school was closed during 2018-19 year as a result of Hurricane Michael damage. School remained closed 2019-20 & 2020-21.

#### **OSCAR PATTERSON ELEMENTARY MAGNET**









## Fiscal Transparency - Bay District Schools 0331 MOWAT MIDDLE SCHOOL









## Fiscal Transparency - Bay District Schools 0341 RUTHERFORD HIGH SCHOOL









## Fiscal Transparency - Bay District Schools 0461 DEER POINT ELEMENTARY SCHOOL









## Fiscal Transparency - Bay District Schools 0471 NORTHSIDE ELEMENTARY SCHOOL









# Fiscal Transparency - Bay District Schools 0491

#### A. CRAWFORD MOSLEY HIGH SCHOOL









## Fiscal Transparency - Bay District Schools 0501 TYNDALL ELEMENTARY SCHOOL









## Fiscal Transparency - Bay District S