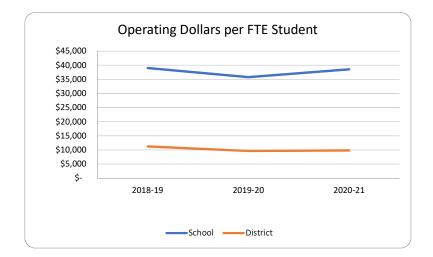

ay District Schools 0201 SURFSIDE MIDDLE SCHOOL









## Fiscal Transparency - Bay District Schools 0211 PARKER ELEMENTARY SCHOOL









## Fiscal Transparency - Bay District Schools 0221 SOUTHPORT ELEMENTARY SCHOOL









#### **Fiscal Transparency - Bay District Schools**

**0231** Note school was closed during 2018-19 year as a result of Hurricane Michael damage. School remained closed 2019-20 & 2020-21.

#### SPRINGFIELD ELEMENTARY SCHOOL









## Fiscal Transparency - Bay District Schools 0241 ST. ANDREW SCHOOL









## Fiscal Transparency - Bay District Schools 0251 WALLER ELEMENTARY SCHOOL









## Fiscal Transparency - Bay District Schools 0262 WEST BAY ELEMENTARY SCHOOL









## Fiscal Transparency - Bay District Schools 0281 MARGARET K. LEWIS IN MILLVILLE









#### **Fiscal Transparency - Bay District Schools**

0291 Note school was closed during 2018-19 year as a result of Hurricane Michael damage. School remained closed 2019-20 & 2020-21.

#### **OSCAR PATTERSON ELEMENTARY MAGNET**









## Fiscal Transparency - Bay District Schools 0331 MOWAT MIDDLE SCHOOL









## Fiscal Transparency - Bay District Schools 0341 RUTHERFORD HIGH SCHOOL









## Fiscal Transparency - Bay District Schools 0461 DEER POINT ELEMENTARY SCHOOL









## Fiscal Transparency - Bay District Schools 0471 NORTHSIDE ELEMENTARY SCHOOL









# Fiscal Transparency - Bay District Schools 0491

#### A. CRAWFORD MOSLEY HIGH SCHOOL









## Fiscal Transparency - Bay District Schools 0501 TYNDALL ELEMENTARY SCHOOL









## Fiscal Transparency - Bay District