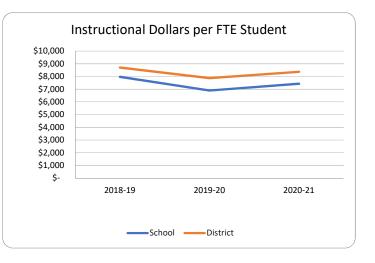

## Fiscal Transparency - Bay District Schools 0061 BAY HIGH SCHOOL









## Fiscal Transparency - Bay District Schools 0071 MERRITT BROWN MIDDLE SCHOOL









## Fiscal Transparency - Bay District Schools 0081 HUTCHISON BEACH ELEMENTARY SCHOOL









## Fiscal Transparency - Bay District Schools 0091 CEDAR GROVE ELEMENTARY SCHOOL









## Fiscal Transparency - Bay District Schools 0101 CALLAWAY ELEMENTARY SCHOOL









## Fiscal Transparency - Bay District Schools 0111 MERRIAM CHERRY STREET ELEMENTARY









## Fiscal Transparency - Bay District Schools 0131 LUCILLE MOORE ELEMENTARY SCHOOL









#### **Fiscal Transparency - Bay District Schools**

0141 Note school was closed during 2018-19 year as a result of Hurricane Michael damage. School remained closed 2019-20 & 2020-21.

#### EVERITT MIDDLE SCHOOL









## Fiscal Transparency - Bay Dist