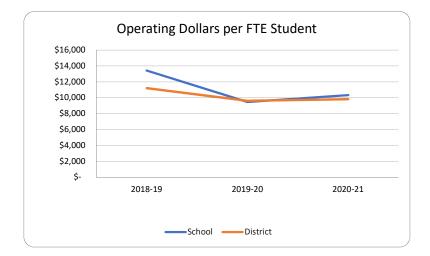

EVERITT MIDDLE SCHOOL









## Fiscal Transparency - Bay District Schools 0151 HILAND PARK ELEMENTARY SCHOOL









## Fiscal Transparency - Bay District Schools 0161 JINKS MIDDLE SCHOOL









## Fiscal Transparency - Bay District Schools 0171 LYNN HAVEN ELEMENTARY SCHOOL









#### **Fiscal Transparency - Bay District Schools**

0191 Note school was closed during 2018-19 year as a result of Hurricane Michael damage. School remained closed 2019-20 & 2020--21.

#### OAKLAND TERRACE SCHOOL FOR THE VISUAL AND PERFORMING ARTS









## Fiscal Transparency - Bay District Schools 0201 SURFSIDE MIDDLE SCHOOL









## Fiscal Transparency - Bay District Schools 0211 PARKER ELEMENTARY SCHOOL









## Fiscal Transparency - Bay District Schools 0221 SOUTHPORT ELEMENTARY SCHOOL









#### **Fiscal Transparency - Bay District Schools**

**0231** Note school was closed during 2018-19 year as a result of Hurricane Michael damage. School remained closed 2019-20 & 2020-21.

#### SPRINGFIELD ELEMENTARY SCHOOL









## Fiscal Transparency - Bay District Schools 0241 ST. ANDREW SCHOOL









## Fiscal Transparency - Bay District Schools 0251 WALLER ELEMENTARY SCHOOL









## Fiscal Transparency - Bay District Schools 0262 WEST BAY ELEMENTARY SCHOOL









## Fiscal Transparency - Bay District Schools 0281 MARGARET K. LEWIS IN MILLVILLE









#### **Fiscal Transparency - Bay District Schools**

0291 Note school was closed during 2018-19 year as a result of Hurricane Michael damage. School remained closed 2019-20 & 2020-21.

#### **OSCAR PATTERSON ELEMENTARY MAG