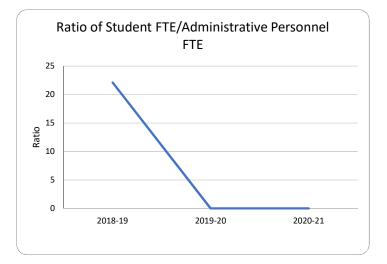

**Fiscal Transparency - Bay District Schools**

**0231** Note school was closed during 2018-19 year as a result of Hurricane Michael damage. School remained closed 2019-20 & 2020-21.

#### SPRINGFIELD ELEMENTARY SCHOOL









## Fiscal Transparency - Bay District Schools 0241 ST. ANDREW SCHOOL









## Fiscal Transparency - Bay District Schools 0251 WALLER ELEMENTARY SCHOOL









## Fiscal Transparency - Bay District Schools 0262 WEST BAY ELEMENTARY SCHOOL









## Fiscal Transparency - Bay District Schools 0281 MARGARET K. LEWIS IN MILLVILLE









#### **Fiscal Transparency - Bay District Schools**

0291 Note school was closed during 2018-19 year as a result of Hurricane Michael damage. School remained closed 2019-20 & 2020-21.

#### **OSCAR PATTERSON ELEMENTARY MAGNET**









## Fiscal Transparency - Bay District Schools 0331 MOWAT MIDDLE SCHOOL









## Fiscal Transparency - Bay District Schools 0341 RUTHERFORD HIGH SCHOOL









## Fiscal Transparency - Bay District Schools 0461 DEER POINT ELEMENTARY SCHOOL









## Fiscal Transparency - Bay District Schools 0471 NORTHSIDE ELEMENTARY SCHOOL









# Fiscal Transparency - Bay District Schools 0491

#### A. CRAWFORD MOSLEY HIGH SCHOOL









## Fiscal Transparency - Bay District Schools 0501 TYNDALL ELEMENTARY SCHOOL









## Fiscal Transparency - Bay District Schools 0511 TOMMY SMITH ELEMENTARY SCHOOL









## Fiscal Transparency - Bay District Schools 0521 PATRONIS ELEMENTARY SCHOOL









## Fiscal Transparency - Bay District Schools 0531 NEW HORIZONS LEARNING CENTER









## Fis