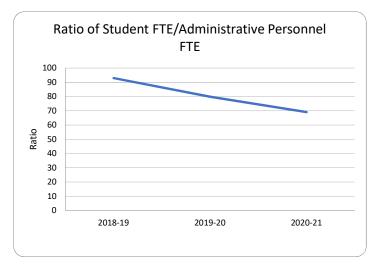

## Fiscal Transparency - Bay District Schools 0061 BAY HIGH SCHOOL









## Fiscal Transparency - Bay District Schools 0071 MERRITT BROWN MIDDLE SCHOOL









## Fiscal Transparency - Bay District Schools 0081 HUTCHISON BEACH ELEMENTARY SCHOOL









## Fiscal Transparency - Bay District Schools 0091 CEDAR GROVE ELEMENTARY SCHOOL









## Fiscal Transparency - Bay District Schools 0101 CALLAWAY ELEMENTARY SCHOOL









## Fiscal Transparency - Bay District Schools 0111 MERRIAM CHERRY STREET ELEMENTARY









## Fiscal Transparency - Bay District Schools 0131 LUCILLE MOORE ELEMENTARY SCHOOL









#### **Fiscal Transparency - Bay District Schools**

0141 Note school was closed during 2018-19 year as a result of Hurricane Michael damage. School remained closed 2019-20 & 2020-21.

#### EVERITT MIDDLE SCHOOL









## Fiscal Transparency - Bay District Schools 0151 HILAND PARK ELEMENTARY SCHOOL









## Fiscal Transparency - Bay District Schools 0161 JINKS MIDDLE SCHOOL









## Fiscal Transparency - Bay District Sch