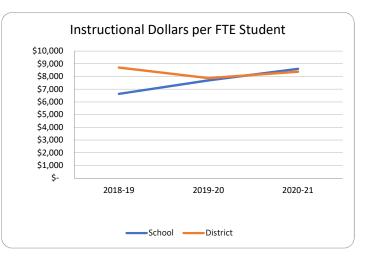

SCHOOL









## Fiscal Transparency - Bay District Schools 0471 NORTHSIDE ELEMENTARY SCHOOL









# Fiscal Transparency - Bay District Schools 0491

#### A. CRAWFORD MOSLEY HIGH SCHOOL









## Fiscal Transparency - Bay District Schools 0501 TYNDALL ELEMENTARY SCHOOL









## Fiscal Transparency - Bay District Schools 0511 TOMMY SMITH ELEMENTARY SCHOOL









## Fiscal Transparency - Bay District Schools 0521 PATRONIS ELEMENTARY SCHOOL









## Fiscal Transparency - Bay District Schools 0531 NEW HORIZONS LEARNING CENTER









## Fiscal Transparency - Bay District Schools 0541 DEANE BOZEMAN SCHOOL









## Fiscal Transparency - Bay District Schools 0551 J.R. ARNOLD HIGH SCHOOL









## Fiscal Transparency - Bay District Schools 0571 BREAKFAST POINT ACADEMY









## Fiscal Transparency - Bay District Schools 0581 ROSENWALD HIGH SCHOOL









#### **Fiscal Transparency - Bay District Schools**

0591 Note school was closed during 2018-19 year as a result of Hurricane Michael damage. School remained closed 2019-20 & 2020-21.

#### **C C WASHINGTON ACADEMY**









## Fiscal Transparency - Bay District Schools 0602 BAY REGIONAL JUVENILE DETENTION CENTER









#### **Fiscal Transparency - Bay District Schools**

**0604** Note school was closed 2019-20 & 2020-21 year.

#### PANAMA CITY MARINE INSTITUTE









## Fiscal Transparency - Bay District Schools 7001 BAY VIRTUAL INSTRUCTION PROGRAM









## Fiscal Transparency - Bay District Schools 7004 BAY VIRTUAL FRANCHISE









## Fiscal Transparency - Bay District Schools 7006 BAY VIRTUAL I