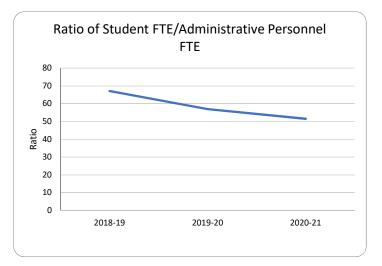

## Fiscal Transparency - Bay District Schools 0061 BAY HIGH SCHOOL









## Fiscal Transparency - Bay District Schools 0071 MERRITT BROWN MIDDLE SCHOOL









## Fiscal Transparency - Bay District Schools 0081 HUTCHISON BEACH ELEMENTARY SCHOOL









## Fiscal Transparency - Bay District Schools 0091 CEDAR GROVE ELEMENTARY SCHOOL









## Fiscal Transparency - Bay District Schools 0101 CALLAWAY ELEMENTARY SCHOOL









## Fiscal Transparency - Bay District Schools 0111 MERRIAM CHERRY STREET ELEMENTARY









## Fiscal Transparency - Bay District Schools 0131 LUCILLE MOORE ELEMENTARY SCHOOL









#### **Fiscal Transparency - Bay District Schools**

0141 Note school was closed during 2018-19 year as a result of Hurricane Michael damage. School remained closed 2019-20 & 2020-21.

#### EVERITT MIDDLE SCHOOL









## Fiscal Transparency - Bay District Schools 0151 HILAND PARK ELEMENTARY SCHOOL









## Fiscal Transparency - Bay District Schools 0161 JINKS MIDDLE SCHOOL









## Fiscal Transparency - Bay District Schools 0171 LYNN HAVEN ELEMENTARY SCHOOL









#### **Fiscal Transparency - Bay District Schools**

0191 Note school was closed during 2018-19 year as a result of Hurricane Michael damage. School remained closed 2019-20 & 2020--21.

#### OAKLAND TERRACE SCHOOL FOR THE VISUAL AND PERFORMING ARTS









## Fiscal Transparency - Bay District Schools 0201 SURFS