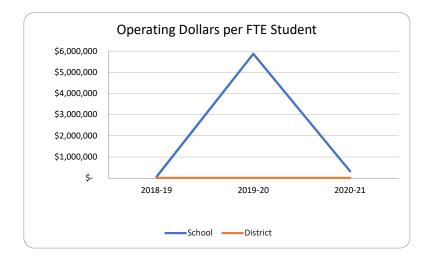

## Fiscal Transparency - Bay District Schools 0602 BAY REGIONAL JUVENILE DETENTION CENTER









#### **Fiscal Transparency - Bay District Schools**

**0604** Note school was closed 2019-20 & 2020-21 year.

#### PANAMA CITY MARINE INSTITUTE









## Fiscal Transparency - Bay District Schools 7001 BAY VIRTUAL INSTRUCTION PROGRAM









## Fiscal Transparency - Bay District Schools 7004 BAY VIRTUAL FRANCHISE









## Fiscal Transparency - Bay District Schools 7006 BAY VIRTUAL INSTRUCTION (COURSE OFFERINGS)









## Fiscal Transparency - Bay District Schools 7023 BAY VIRTUAL INSTRUCTION PROGRAM (DISTRICT PROVIDED)









## Fiscal Transparency - Bay District Schools 9002 In 2021-22, there will no longer be a PreK program at Arnold High.

#### EXCEPTIONAL STUDENT EDUCATION