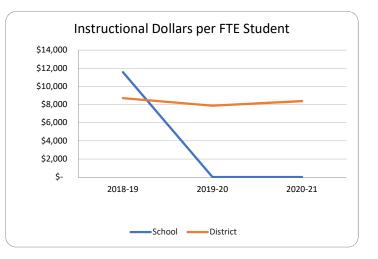

District Schools 0131 LUCILLE MOORE ELEMENTARY SCHOOL









#### **Fiscal Transparency - Bay District Schools**

0141 Note school was closed during 2018-19 year as a result of Hurricane Michael damage. School remained closed 2019-20 & 2020-21.

#### EVERITT MIDDLE SCHOOL









## Fiscal Transparency - Bay District Schools 0151 HILAND PARK ELEMENTARY SCHOOL









## Fiscal Transparency - Bay District Schools 0161 JINKS MIDDLE SCHOOL









## Fiscal Transparency - Bay District Schools 0171 LYNN HAVEN ELEMENTARY SCHOOL









#### **Fiscal Transparency - Bay District Schools**

0191 Note school was closed during 2018-19 year as a result of Hurricane Michael damage. School remained closed 2019-20 & 2020--21.

#### OAKLAND TERRACE SCHOOL FOR THE VISUAL AND PERFORMING ARTS









## Fiscal Transparency - Bay District Schools 0201 SURFSIDE MIDDLE SCHOOL









## Fiscal Transparency - Bay District Schools 0211 PARKER ELEMENTARY SCHOOL









## Fiscal Transparency - Bay District Schools 0221 SOUTHPORT ELEMENTARY SCHOOL









#### **Fiscal Transparency - Bay District Schools**

**0231** Note school was closed during 2018-19 year as a result of Hurricane Michael damage. School remained closed 2019-20 & 2020-21.

#### SPRINGFIELD ELEMENTARY SCHOOL









## Fiscal Transparency - Bay District Schools 0241 ST. ANDREW SCHOOL









## Fiscal Transparency - Bay District Schools 0251 WALLER ELEMENTARY SCHOOL









## Fiscal Transparency - Bay District Schools 0262 WEST BAY ELEMENTARY SCHOOL









## Fiscal Transparency - Bay District Schools 0281 MARGARET