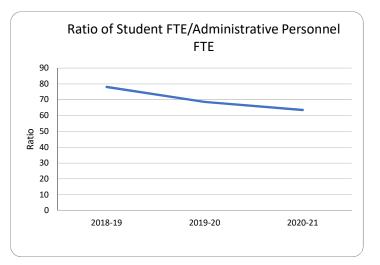

## Fiscal Transparency - Bay District Schools 0061 BAY HIGH SCHOOL









## Fiscal Transparency - Bay District Schools 0071 MERRITT BROWN MIDDLE SCHOOL









## Fiscal Transparency - Bay District Schools 0081 HUTCHISON BEACH ELEMENTARY SCHOOL









## Fiscal Transparency - Bay District Schools 0091 CEDAR GROVE ELEMENTARY SCHOOL









## Fiscal Transparency - Bay District Schools 0101 CALLAWAY ELEMENTARY SCHOOL









## Fiscal Transparency - Bay District Schools 0111 MERRIAM CHERRY STREET ELEMENTARY









## Fiscal Transparency - Bay District Schools 0131 LUCILLE MOORE ELEMENTARY SCHOOL









#### **Fiscal Transparency - Bay District Schools**

0141 Note school was closed during 2018-19 year as a result of Hurricane Michael damage. School remained closed 2019-20 & 2020-21.

#### EVERITT MIDDLE SCHOOL









## Fiscal Transparency - Bay