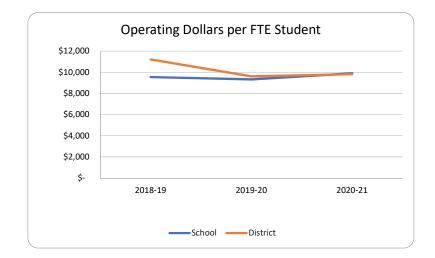

## Fiscal Transparency - Bay District Schools 0061 BAY HIGH SCHOOL









## Fiscal Transparency - Bay District Schools 0071 MERRITT BROWN MIDDLE SCHOOL









## Fiscal Transparency - Bay District Schools 0081 HUTCHISON BEACH ELEMENTARY SCHOOL









## Fiscal Transparency - Bay District Schools 0091 CEDAR GROVE ELEMENTARY SCHOOL









## Fiscal Transparency - Bay District Schools 0101 CALLAWAY ELEMENTARY SCHOOL









## Fiscal Transparency - Bay District Schools 0111 MERRIAM CHERRY STREET ELEMENTARY









## Fiscal Transparency - Bay District Schools 0131 LUCILLE MOORE ELEMENTARY SCHOOL









#### **Fiscal Transparency - Bay District Schools**

0141 Note school was closed during 2018-19 year as a result of Hurricane Michael damage. School remained closed 2019-20 & 2020-21.

#### EVERITT MIDDLE SCHOOL









## Fiscal Transparency - Bay District Schools 0151 HILAND PARK ELEMENTARY SCHOOL









## Fiscal Transparency - Bay District Schools 0161 JINKS MIDDLE SCHOOL









## Fiscal Transparency - Bay District Schoo