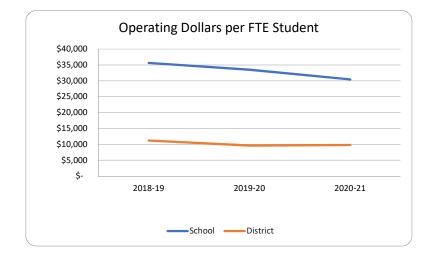

GNET**









## Fiscal Transparency - Bay District Schools 0331 MOWAT MIDDLE SCHOOL









## Fiscal Transparency - Bay District Schools 0341 RUTHERFORD HIGH SCHOOL









## Fiscal Transparency - Bay District Schools 0461 DEER POINT ELEMENTARY SCHOOL









## Fiscal Transparency - Bay District Schools 0471 NORTHSIDE ELEMENTARY SCHOOL









# Fiscal Transparency - Bay District Schools 0491

#### A. CRAWFORD MOSLEY HIGH SCHOOL









## Fiscal Transparency - Bay District Schools 0501 TYNDALL ELEMENTARY SCHOOL









## Fiscal Transparency - Bay District Schools 0511 TOMMY SMITH ELEMENTARY SCHOOL









## Fiscal Transparency - Bay District Schools 0521 PATRONIS ELEMENTARY SCHOOL









## Fiscal Transparency - Bay District Schools 0531 NEW HORIZONS LEARNING CENTER









## Fiscal Transparency - Bay District Schools 0541 DEANE BOZEMAN SCHOOL









## Fiscal Transparency - Bay District Schools 0551 J.R. ARNOLD HIGH SCHOOL









## Fiscal Transparency - Bay District Schools 0571 BREAKFAST POINT ACADEMY









## Fiscal Transparency - Bay District Schools 0581 ROSENWALD HIGH SCHOOL









#### **Fiscal Transparency - Bay District Schools**

0591 Note school was closed during 2018-19 year as a result of Hurricane Michael damage. School remained closed 2019-20 & 2020-21.

#### **C C WASHINGTON ACADEMY**









## Fiscal Transparency - Bay District Schools 0602 BAY REGIONAL JUVENILE DETENTION CENTER









#### **Fiscal Transparency - Bay District Schools**

**0604** Note school was closed 2019-20 & 2020-21 year.

#### PANAMA CITY MARINE INSTIT