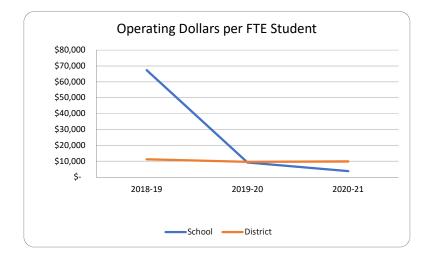

school was closed during 2018-19 year as a result of Hurricane Michael damage. School remained closed 2019-20 & 2020-21.

#### **C C WASHINGTON ACADEMY**









## Fiscal Transparency - Bay District Schools 0602 BAY REGIONAL JUVENILE DETENTION CENTER









#### **Fiscal Transparency - Bay District Schools**

**0604** Note school was closed 2019-20 & 2020-21 year.

#### PANAMA CITY MARINE INSTITUTE









## Fiscal Transparency - Bay District Schools 7001 BAY VIRTUAL INSTRUCTION PROGRAM









## Fiscal Transparency - Bay District Schools 7004 BAY VIRTUAL FRANCHISE









## Fiscal Transparency - Bay District Schools 7006 BAY VIRTUAL INSTRUCTION (COURSE OFFERINGS)









## Fiscal Transparency - Bay District Schools 7023 BAY VIRTUAL INSTRUCTION PROGRAM (DISTRICT PROVIDED)









## Fiscal Transparency - Bay District Schools 9002 In 2021-22, there will no longer be a PreK program at Arnold High.

#### EXCEPTIONAL STUDENT EDUCATION