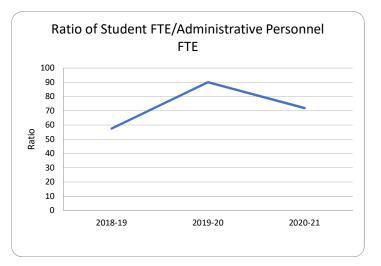

## Fiscal Transparency - Bay District Schools 0061 BAY HIGH SCHOOL









## Fiscal Transparency - Bay District Schools 0071 MERRITT BROWN MIDDLE SCHOOL









## Fiscal Transparency - Bay District Schools 0081 HUTCHISON BEACH ELEMENTARY SCHOOL









## Fiscal Transparency - Bay District Schools 0091 CEDAR GROVE ELEMENTARY SCHOOL









## Fiscal Transparency - Bay District Schools 0101 CALLAWAY ELEMENTARY SCHOOL









## Fiscal Transparency - Bay District Schools 0111 MERRIAM CHERRY STREET ELEMENTARY









## Fiscal Transparency - Bay District Schools 0131 LUCILLE MOORE ELEMENTARY SCHOOL









#### **Fiscal Transparency - Bay District Schools**

0141 Note school was closed during 2018-19 year as a result of Hurricane Michael damage. School remained closed 2019-20 & 2020-21.

#### EVERITT MIDDLE SCHOOL









## Fiscal Transparency - Bay District Schools 0151 HILAND PARK ELEMENTARY SCHOOL









## Fiscal Transparency - Bay District Schools 0161 JINKS MIDDLE SCHOOL









## Fiscal Transparency - Bay District Schools 0171 LYNN HAVEN ELEMENTARY SCHOOL









#### **Fiscal Transparency - Bay District Schools**

0191 Note school was closed during 2018-19 year as a result of Hurricane Michael damage. School remained closed 2019-20 & 2020--21.

#### OAKLAND TERRACE SCHOOL FOR THE