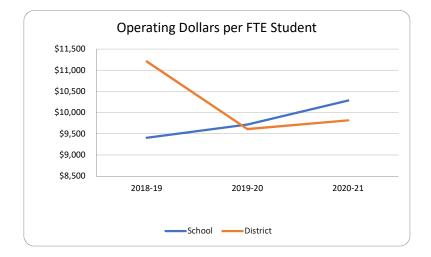

RY SCHOOL









## Fiscal Transparency - Bay District Schools 0471 NORTHSIDE ELEMENTARY SCHOOL









# Fiscal Transparency - Bay District Schools 0491

#### A. CRAWFORD MOSLEY HIGH SCHOOL









## Fiscal Transparency - Bay District Schools 0501 TYNDALL ELEMENTARY SCHOOL









## Fiscal Transparency - Bay District Schools 0511 TOMMY SMITH ELEMENTARY SCHOOL









## Fiscal Transparency - Bay District Schools 0521 PATRONIS ELEMENTARY SCHOOL









## Fiscal Transparency - Bay District Schools 0531 NEW HORIZONS LEARNING CENTER









## Fiscal Transparency - Bay District Schools 0541 DEANE BOZEMAN SCHOOL









## Fiscal Transparency - Bay District Schools 0551 J.R. ARNOLD HIGH SCHOOL









## Fiscal Transparency - Bay District Schools 0571 BREAKFAST POINT ACADEMY









## Fiscal Transparency - Bay District Schools 0581 ROSENWALD HIGH SCHOOL









#### **Fiscal Transparency - Bay District Schools**

0591 Note school was closed during 2018-19 year as a result of Hurricane Michael damage. School remained closed 2019-20 & 2020-21.

#### **C C WASHINGTON ACADEMY**









## Fiscal Transparency - Bay District Schools 0602 BAY REGIONAL JUVENILE DETENTION CENTER









#### **Fiscal Transparency - Bay District Schools**

**0604** Note school was closed 2019-20 & 2020-21 year.

#### PANAMA CITY MARINE INSTITUTE









## Fiscal Transparency - Bay District Schools 7001 BAY VIRTUAL INSTRUCTION PROGRAM









## Fiscal Transparency - Bay District Schools 7004 BAY VIRTUAL FRANCHISE









## Fiscal Transparency - Bay District Schools 7006 BAY VIRTUAL