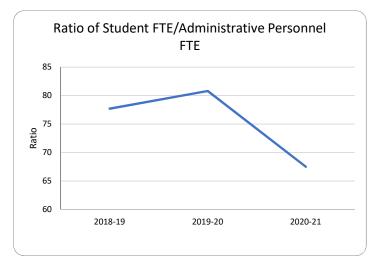

# EVERITT MIDDLE SCHOOL









## Fiscal Transparency - Bay District Schools 0151 HILAND PARK ELEMENTARY SCHOOL









## Fiscal Transparency - Bay District Schools 0161 JINKS MIDDLE SCHOOL









## Fiscal Transparency - Bay District Schools 0171 LYNN HAVEN ELEMENTARY SCHOOL









#### **Fiscal Transparency - Bay District Schools**

0191 Note school was closed during 2018-19 year as a result of Hurricane Michael damage. School remained closed 2019-20 & 2020--21.

#### OAKLAND TERRACE SCHOOL FOR THE VISUAL AND PERFORMING ARTS









## Fiscal Transparency - Bay District Schools 0201 SURFSIDE MIDDLE SCHOOL









## Fiscal Transparency - Bay District Schools 0211 PARKER ELEMENTARY SCHOOL









## Fiscal Transparency - Bay District Schools 0221 SOUTHPORT ELEMENTARY SCHOOL









#### **Fiscal Transparency - Bay District Schools**

**0231** Note school was closed during 2018-19 year as a result of Hurricane Michael damage. School remained closed 2019-20 & 2020-21.

#### SPRINGFIELD ELEMENTARY SCHOOL









## Fiscal Transparency - Bay District Schools 0241 ST. ANDREW SCHOOL









## Fiscal Transparency - Bay District Schools 0251 WALLER ELEMENTARY SCHOOL









## Fiscal Transparency - Bay District Schools 0262 WEST BAY ELEMENTARY SCHOOL









## Fiscal Transparency - Bay District Schools 0281 MARGARET K. LEWIS IN MILLVILLE









#### **Fiscal Transparency - Bay District Schools**

0291 Note school was closed during 2018-19 year as a result of Hurricane Michael damage. School remained closed 2019-20 & 2020-21.

#### **OSCAR PATTERSON ELEMENTARY M