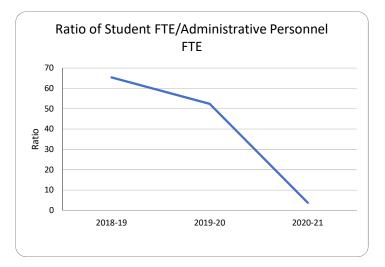

## Fiscal Transparency - Bay District Schools 0061 BAY HIGH SCHOOL









## Fiscal Transparency - Bay District Schools 0071 MERRITT BROWN MIDDLE SCHOOL









## Fiscal Transparency - Bay District Schools 0081 HUTCHISON BEACH ELEMENTARY SCHOOL









## Fiscal Transparency - Bay District Schools 0091 CEDAR GROVE ELEMENTARY SCHOOL









## Fiscal Transparency - Bay District Schools 0101 CALLAWAY ELEMENTARY SCHOOL









## Fiscal Transparency - Bay District Schools 0111 MERRIAM CHERRY STREET ELEMENTARY









## Fiscal Transparency - Bay District Schools 0131 LUCILLE MOORE ELEMENTARY SCHOOL









#### **Fiscal Transparency - Bay District Schools**

0141 Note school was closed during 2018-19 year as a result of Hurricane Michael damage. School remained closed 2019-20 & 2020-21.

#### EVERITT MIDDLE SCHOOL









## Fiscal Transparency - Bay District Schools 0151 HILAND PARK ELEMENTARY SCHOOL









## Fiscal Transparency - Bay District Schools 0161 JINKS MIDDLE SCHOOL









## Fiscal Transparency - Bay District Schools 0171 LYNN HAVEN ELEMENTARY SCHOOL









#### **Fiscal Transparency - Bay District Schools**

0191 Note school was closed during 2018-19 year as a result of Hurricane Mic