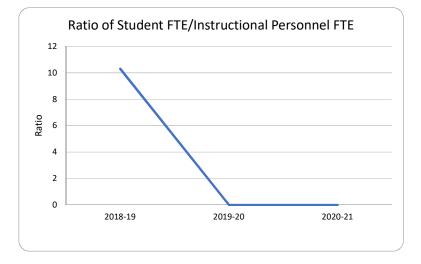

#### **Fiscal Transparency - Bay District Schools**

0141 Note school was closed during 2018-19 year as a result of Hurricane Michael damage. School remained closed 2019-20 & 2020-21.