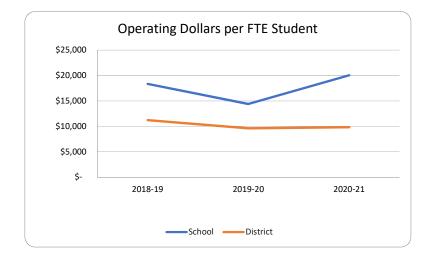

District Schools 0521 PATRONIS ELEMENTARY SCHOOL









## Fiscal Transparency - Bay District Schools 0531 NEW HORIZONS LEARNING CENTER









## Fiscal Transparency - Bay District Schools 0541 DEANE BOZEMAN SCHOOL









## Fiscal Transparency - Bay District Schools 0551 J.R. ARNOLD HIGH SCHOOL









## Fiscal Transparency - Bay District Schools 0571 BREAKFAST POINT ACADEMY









## Fiscal Transparency - Bay District Schools 0581 ROSENWALD HIGH SCHOOL









#### **Fiscal Transparency - Bay District Schools**

0591 Note school was closed during 2018-19 year as a result of Hurricane Michael damage. School remained closed 2019-20 & 2020-21.

#### **C C WASHINGTON ACADEMY**









## Fiscal Transparency - Bay District Schools 0602 BAY REGIONAL JUVENILE DETENTION CENTER









#### **Fiscal Transparency - Bay District Schools**

**0604** Note school was closed 2019-20 & 2020-21 year.

#### PANAMA CITY MARINE INSTITUTE









## Fiscal Transparency - Bay District Schools 7001 BAY VIRTUAL INSTRUCTION PROGRAM









## Fiscal Transparency - Bay District Schools 7004 BAY VIRTUAL FRANCHISE









## Fiscal Transparency - Bay District Schools 7006 BAY VIRTUAL INSTRUCTION (COURSE OFFERINGS)









## Fiscal Transparency - Bay District Schools 7023 BAY VIRTUAL INSTRUCTION PROGRAM (DISTRICT PROVIDED)









## Fiscal Transparency - Bay District Schools 9002 In 2021-22, there will no longer be a PreK program at Arnold High.

#### EXCEPTIONAL STUDENT EDUCATION