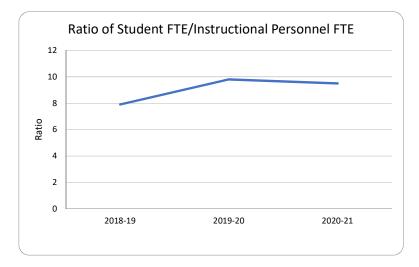

Bay District Schools 0521 PATRONIS ELEMENTARY SCHOOL









## Fiscal Transparency - Bay District Schools 0531 NEW HORIZONS LEARNING CENTER









## Fiscal Transparency - Bay District Schools 0541 DEANE BOZEMAN SCHOOL









## Fiscal Transparency - Bay District Schools 0551 J.R. ARNOLD HIGH SCHOOL









## Fiscal Transparency - Bay District Schools 0571 BREAKFAST POINT ACADEMY









## Fiscal Transparency - Bay District Schools 0581 ROSENWALD HIGH SCHOOL









#### **Fiscal Transparency - Bay District Schools**

0591 Note school was closed during 2018-19 year as a result of Hurricane Michael damage. School remained closed 2019-20 & 2020-21.

#### **C C WASHINGTON ACADEMY**









## Fiscal Transparency - Bay District Schools 0602 BAY REGIONAL JUVENILE DETENTION CENTER









#### **Fiscal Transparency - Bay District Schools**

**0604** Note school was closed 2019-20 & 2020-21 year.

#### PANAMA CITY MARINE INSTITUTE









## Fiscal Transparency - Bay District Schools 7001 BAY VIRTUAL INSTRUCTION PROGRAM









## Fiscal Transparency - Bay District Schools 7004 BAY VIRTUAL FRANCHISE









## Fiscal Transparency - Bay District Schools 7006 BAY VIRTUAL INSTRUCTION (COURSE OFFERINGS)









## Fiscal Transparency - Bay District Schools 7023 BAY VIRTUAL INSTRUCTION PROGRAM (DISTRICT PROVIDED)









## Fiscal Transparency - Bay District Schools 9002 In 2021-22, there will no longer be a PreK program at Arnold High.

#### EXCEPTIONAL STUDENT EDUCATION