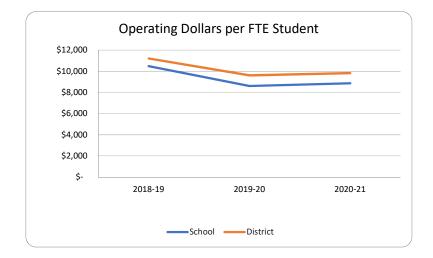

## Fiscal Transparency - Bay District Schools 0061 BAY HIGH SCHOOL









## Fiscal Transparency - Bay District Schools 0071 MERRITT BROWN MIDDLE SCHOOL









## Fiscal Transparency - Bay District Schools 0081 HUTCHISON BEACH ELEMENTARY SCHOOL









## Fiscal Transparency - Bay District Schools 0091 CEDAR GROVE ELEMENTARY SCHOOL









## Fiscal Transparency - Bay District Schools 0101 CALLAWAY ELEMENTARY SCHOOL









## Fiscal Transparency - Bay District Schools 0111 MERRIAM CHERRY STREET ELEMENTARY









## Fiscal Transparency - Bay District Schools 0131 LUCILLE MOORE ELEMENTARY SCHOOL









#### **Fiscal Transparency - Bay District Schools**

0141 Note school was closed during 2018-19 year as a result of Hurricane Michael damage. School remained closed 2019-20 & 2020-21.

#### EVERITT MIDDLE SCHOOL









## Fiscal Transparency - Bay Di