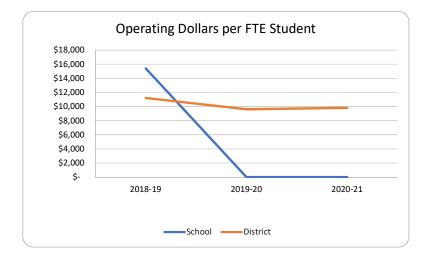

ay District Schools 0131 LUCILLE MOORE ELEMENTARY SCHOOL









#### **Fiscal Transparency - Bay District Schools**

0141 Note school was closed during 2018-19 year as a result of Hurricane Michael damage. School remained closed 2019-20 & 2020-21.

#### EVERITT MIDDLE SCHOOL









## Fiscal Transparency - Bay District Schools 0151 HILAND PARK ELEMENTARY SCHOOL









## Fiscal Transparency - Bay District Schools 0161 JINKS MIDDLE SCHOOL









## Fiscal Transparency - Bay District Schools 0171 LYNN HAVEN ELEMENTARY SCHOOL









#### **Fiscal Transparency - Bay District Schools**

0191 Note school was closed during 2018-19 year as a result of Hurricane Michael damage. School remained closed 2019-20 & 2020--21.

#### OAKLAND TERRACE SCHOOL FOR THE VISUAL AND PERFORMING ARTS









## Fiscal Transparency - Bay District Schools 0201 SURFSIDE MIDDLE SCHOOL









## Fiscal Transparency - Bay District Schools 0211 PARKER ELEMENTARY SCHOOL









## Fiscal Transparency - Bay District Schools 0221 SOUTHPORT ELEMENTARY SCHOOL









#### **Fiscal Transparency - Bay District Schools**

**0231** Note school was closed during 2018-19 year as a result of Hurricane Michael damage. School remained closed 2019-20 & 2020-21.

#### SPRINGFIELD ELEMENTARY SCHOOL









## Fiscal Transparency - Bay District Schools 0241 ST. ANDREW SCHOOL









## Fiscal Transparency - Bay District Schools 0251 WALLER ELEMENTARY SCHOOL









## Fiscal Transparency - Bay District Schools 0262 WEST BAY ELEMENTARY SCHOOL









## Fiscal Transparency - Bay District Schools 0281 MARGAR