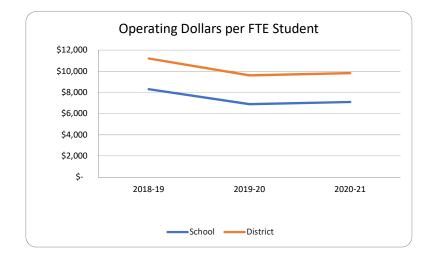

262 WEST BAY ELEMENTARY SCHOOL









## Fiscal Transparency - Bay District Schools 0281 MARGARET K. LEWIS IN MILLVILLE









#### **Fiscal Transparency - Bay District Schools**

0291 Note school was closed during 2018-19 year as a result of Hurricane Michael damage. School remained closed 2019-20 & 2020-21.

#### **OSCAR PATTERSON ELEMENTARY MAGNET**









## Fiscal Transparency - Bay District Schools 0331 MOWAT MIDDLE SCHOOL









## Fiscal Transparency - Bay District Schools 0341 RUTHERFORD HIGH SCHOOL









## Fiscal Transparency - Bay District Schools 0461 DEER POINT ELEMENTARY SCHOOL









## Fiscal Transparency - Bay District Schools 0471 NORTHSIDE ELEMENTARY SCHOOL









# Fiscal Transparency - Bay District Schools 0491

#### A. CRAWFORD MOSLEY HIGH SCHOOL









## Fiscal Transparency - Bay District Schools 0501 TYNDALL ELEMENTARY SCHOOL









## Fiscal Transparency - Bay District Schools 0511 TOMMY SMITH ELEMENTARY SCHOOL









## Fiscal Transparency - Bay District Schools 0521 PATRONIS ELEMENTARY SCHOOL









## Fiscal Transparency - Bay District Schools 0531 NEW HORIZONS LEARNING CENTER









## Fiscal Transparency - Bay District Schools 0541 DEANE BOZEMAN SCHOOL









## Fiscal Transparency - Bay District Schools 0551 J.R. ARNOLD HIGH SCHOOL









## Fiscal Transparency - Bay District Schools 0571 BREAKFAST POINT ACADEMY









## Fiscal Transparency - Bay District Schools 0581 ROSENWALD HIGH SCHOOL









#### **Fiscal Transparency - Bay District Schools**

0591 Note school was closed during 2018-19 year as a result