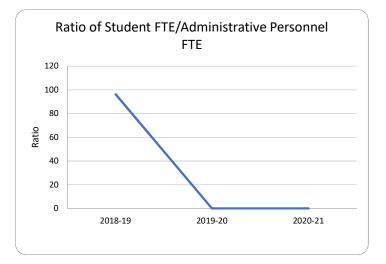

#### **Fiscal Transparency - Bay District Schools**

0141 Note school was closed during 2018-19 year as a result of Hurricane Michael damage. School remained closed 2019-20 & 2020-21.