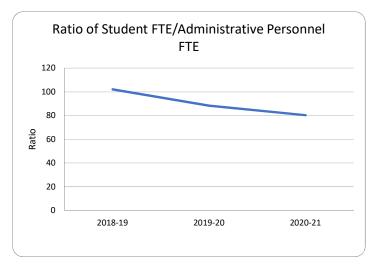

SCHOOL









## Fiscal Transparency - Bay District Schools 0341 RUTHERFORD HIGH SCHOOL









## Fiscal Transparency - Bay District Schools 0461 DEER POINT ELEMENTARY SCHOOL









## Fiscal Transparency - Bay District Schools 0471 NORTHSIDE ELEMENTARY SCHOOL









# Fiscal Transparency - Bay District Schools 0491

#### A. CRAWFORD MOSLEY HIGH SCHOOL









## Fiscal Transparency - Bay District Schools 0501 TYNDALL ELEMENTARY SCHOOL









## Fiscal Transparency - Bay District Schools 0511 TOMMY SMITH ELEMENTARY SCHOOL









## Fiscal Transparency - Bay District Schools 0521 PATRONIS ELEMENTARY SCHOOL









## Fiscal Transparency - Bay District Schools 0531 NEW HORIZONS LEARNING CENTER









## Fiscal Transparency - Bay District Schools 0541 DEANE BOZEMAN SCHOOL









## Fiscal Transparency - Bay District Schools 0551 J.R. ARNOLD HIGH SCHOOL









## Fiscal Transparency - Bay District Schools 0571 BREAKFAST POINT ACADEMY









## Fiscal Transparency - Bay District Schools 0581 ROSENWALD HIGH SCHOOL









#### **Fiscal Transparency - Bay District Schools**

0591 Note school was closed during 2018-19 year as a result of Hurricane Michael damage. School remained closed 2019-20 & 2020-21.

#### **C C WASHINGTON ACADEMY**









## Fiscal Transparency - Bay District Schools 0602 BAY REGIONAL JUVENILE DETENTION CENTER









#### **Fiscal Transparency - Bay District Schools**

**0604** Note school was closed 2019-20 & 2020-21 year.

#### PANAMA CITY MARINE INSTITUTE









## Fiscal Transparency - Bay District Schools 7001 BAY VIRTUAL INS