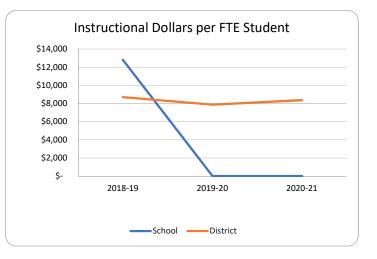

y - Bay District Schools 0511 TOMMY SMITH ELEMENTARY SCHOOL









## Fiscal Transparency - Bay District Schools 0521 PATRONIS ELEMENTARY SCHOOL









## Fiscal Transparency - Bay District Schools 0531 NEW HORIZONS LEARNING CENTER









## Fiscal Transparency - Bay District Schools 0541 DEANE BOZEMAN SCHOOL









## Fiscal Transparency - Bay District Schools 0551 J.R. ARNOLD HIGH SCHOOL









## Fiscal Transparency - Bay District Schools 0571 BREAKFAST POINT ACADEMY









## Fiscal Transparency - Bay District Schools 0581 ROSENWALD HIGH SCHOOL









#### **Fiscal Transparency - Bay District Schools**

0591 Note school was closed during 2018-19 year as a result of Hurricane Michael damage. School remained closed 2019-20 & 2020-21.

#### **C C WASHINGTON ACADEMY**









## Fiscal Transparency - Bay District Schools 0602 BAY REGIONAL JUVENILE DETENTION CENTER









#### **Fiscal Transparency - Bay District Schools**

**0604** Note school was closed 2019-20 & 2020-21 year.

#### PANAMA CITY MARINE INSTITUTE









## Fiscal Transparency - Bay District Schools 7001 BAY VIRTUAL INSTRUCTION PROGRAM









## Fiscal Transparency - Bay District Schools 7004 BAY VIRTUAL FRANCHISE









## Fiscal Transparency - Bay District Schools 7006 BAY VIRTUAL INSTRUCTION (COURSE OFFERINGS)









## Fiscal Transparency - Bay District Schools 7023 BAY VIRTUAL INSTRUCTION PROGRAM (DISTRICT PROVIDED)









## Fiscal Transparency - Bay District Schools 9002 In 2021-22, there will no longer be a PreK program at Arnold High.

#### EXCEPTIONAL STUDENT EDUCATION