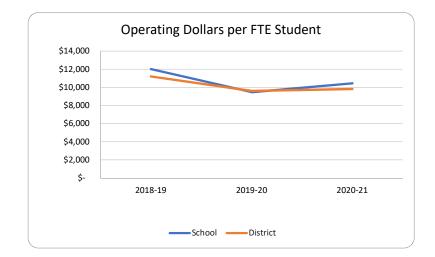

s a result of Hurricane Michael damage. School remained closed 2019-20 & 2020-21.

#### EVERITT MIDDLE SCHOOL









## Fiscal Transparency - Bay District Schools 0151 HILAND PARK ELEMENTARY SCHOOL









## Fiscal Transparency - Bay District Schools 0161 JINKS MIDDLE SCHOOL









## Fiscal Transparency - Bay District Schools 0171 LYNN HAVEN ELEMENTARY SCHOOL









#### **Fiscal Transparency - Bay District Schools**

0191 Note school was closed during 2018-19 year as a result of Hurricane Michael damage. School remained closed 2019-20 & 2020--21.

#### OAKLAND TERRACE SCHOOL FOR THE VISUAL AND PERFORMING ARTS









## Fiscal Transparency - Bay District Schools 0201 SURFSIDE MIDDLE SCHOOL









## Fiscal Transparency - Bay District Schools 0211 PARKER ELEMENTARY SCHOOL









## Fiscal Transparency - Bay District Schools 0221 SOUTHPORT ELEMENTARY SCHOOL









#### **Fiscal Transparency - Bay District Schools**

**0231** Note school was closed during 2018-19 year as a result of Hurricane Michael damage. School remained closed 2019-20 & 2020-21.

#### SPRINGFIELD ELEMENTARY SCHOOL









## Fiscal Transparency - Bay District Schools 0241 ST. ANDREW SCHOOL









## Fiscal Transparency - Bay District Schools 0251 WALLER ELEMENTARY SCHOOL









## Fiscal Transparency - Bay District Schools 0262 WEST BAY ELEMENTARY SCHOOL









## Fiscal Transparency - Bay District Schools 0281 MARGARET K. LEWIS IN MILLVILLE









#### **Fiscal Transparency - Bay District Schools**

0291 Note school was closed during 2018-19 year as a result of Hurricane Michael