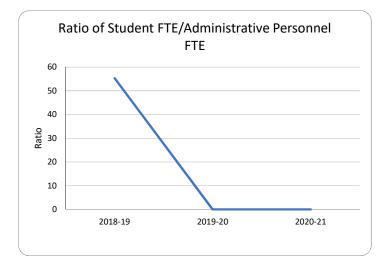

Bay District Schools 0131 LUCILLE MOORE ELEMENTARY SCHOOL









#### **Fiscal Transparency - Bay District Schools**

0141 Note school was closed during 2018-19 year as a result of Hurricane Michael damage. School remained closed 2019-20 & 2020-21.

#### EVERITT MIDDLE SCHOOL









## Fiscal Transparency - Bay District Schools 0151 HILAND PARK ELEMENTARY SCHOOL









## Fiscal Transparency - Bay District Schools 0161 JINKS MIDDLE SCHOOL









## Fiscal Transparency - Bay District Schools 0171 LYNN HAVEN ELEMENTARY SCHOOL









#### **Fiscal Transparency - Bay District Schools**

0191 Note school was closed during 2018-19 year as a result of Hurricane Michael damage. School remained closed 2019-20 & 2020--21.

#### OAKLAND TERRACE SCHOOL FOR THE VISUAL AND PERFORMING ARTS









## Fiscal Transparency - Bay District Schools 0201 SURFSIDE MIDDLE SCHOOL









## Fiscal Transparency - Bay District Schools 0211 PARKER ELEMENTARY SCHOOL









## Fiscal Transparency - Bay District Schools 0221 SOUTHPORT ELEMENTARY SCHOOL









#### **Fiscal Transparency - Bay District Schools**

**0231** Note school was closed during 2018-19 year as a result of Hurricane Michael damage. School remained closed 2019-20 & 2020-21.

#### SPRINGFIELD ELEMENTARY SCHOOL









## Fiscal Transparency - Bay District Schools 0241 ST. ANDREW SCHOOL









## Fiscal Transparency - Bay District Schools 0251 WALLER ELEMENTARY SCHOOL









## Fiscal Transparency - Bay District Schools 0262 WEST BAY ELEMENTARY SCHOOL









## Fiscal Transparency - Bay District Schools 0281 MARG