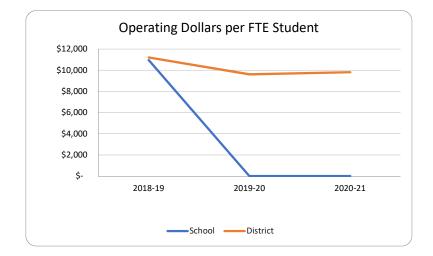

#### **Fiscal Transparency - Bay District Schools**

0141 Note school was closed during 2018-19 year as a result of Hurricane Michael damage. School remained closed 2019-20 & 2020-21.