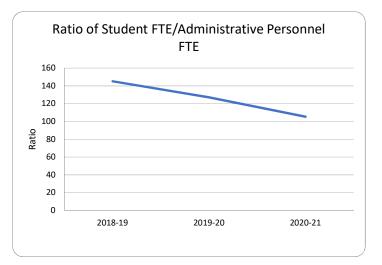

TARY SCHOOL









## Fiscal Transparency - Bay District Schools 0471 NORTHSIDE ELEMENTARY SCHOOL









# Fiscal Transparency - Bay District Schools 0491

#### A. CRAWFORD MOSLEY HIGH SCHOOL









## Fiscal Transparency - Bay District Schools 0501 TYNDALL ELEMENTARY SCHOOL









## Fiscal Transparency - Bay District Schools 0511 TOMMY SMITH ELEMENTARY SCHOOL









## Fiscal Transparency - Bay District Schools 0521 PATRONIS ELEMENTARY SCHOOL









## Fiscal Transparency - Bay District Schools 0531 NEW HORIZONS LEARNING CENTER









## Fiscal Transparency - Bay District Schools 0541 DEANE BOZEMAN SCHOOL









## Fiscal Transparency - Bay District Schools 0551 J.R. ARNOLD HIGH SCHOOL









## Fiscal Transparency - Bay District Schools 0571 BREAKFAST POINT ACADEMY









## Fiscal Transparency - Bay District Schools 0581 ROSENWALD HIGH SCHOOL









#### **Fiscal Transparency - Bay District Schools**

0591 Note school was closed during 2018-19 year as a result of Hurricane Michael damage. School remained closed 2019-20 & 2020-21.

#### **C C WASHINGTON ACADEMY**









## Fiscal Transparency - Bay District Schools 0602 BAY REGIONAL JUVENILE DETENTION CENTER









#### **Fiscal Transparency - Bay District Schools**

**0604** Note school was closed 2019-20 & 2020-21 year.

#### PANAMA CITY MARINE INSTITUTE









## Fiscal Transparency - Bay District Schools 7001 BAY VIRTUAL INSTRUCTION PROGRAM









## Fiscal Transparency - Bay District Schools 7004 BAY VIRTUAL FRANCHISE









## Fiscal Transparency - Bay District Schools 7006 BAY VIRTU