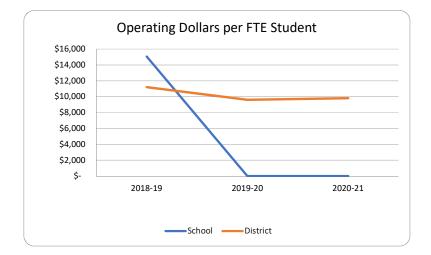

trict Schools 0171 LYNN HAVEN ELEMENTARY SCHOOL









#### **Fiscal Transparency - Bay District Schools**

0191 Note school was closed during 2018-19 year as a result of Hurricane Michael damage. School remained closed 2019-20 & 2020--21.

#### OAKLAND TERRACE SCHOOL FOR THE VISUAL AND PERFORMING ARTS









## Fiscal Transparency - Bay District Schools 0201 SURFSIDE MIDDLE SCHOOL









## Fiscal Transparency - Bay District Schools 0211 PARKER ELEMENTARY SCHOOL









## Fiscal Transparency - Bay District Schools 0221 SOUTHPORT ELEMENTARY SCHOOL









#### **Fiscal Transparency - Bay District Schools**

**0231** Note school was closed during 2018-19 year as a result of Hurricane Michael damage. School remained closed 2019-20 & 2020-21.

#### SPRINGFIELD ELEMENTARY SCHOOL









## Fiscal Transparency - Bay District Schools 0241 ST. ANDREW SCHOOL









## Fiscal Transparency - Bay District Schools 0251 WALLER ELEMENTARY SCHOOL









## Fiscal Transparency - Bay District Schools 0262 WEST BAY ELEMENTARY SCHOOL









## Fiscal Transparency - Bay District Schools 0281 MARGARET K. LEWIS IN MILLVILLE









#### **Fiscal Transparency - Bay District Schools**

0291 Note school was closed during 2018-19 year as a result of Hurricane Michael damage. School remained closed 2019-20 & 2020-21.

#### **OSCAR PATTERSON ELEMENTARY MAGNET**









## Fiscal Transparency - Bay District Schools 0331 MOWAT MIDDLE SCHOOL









## Fiscal Transparency - Bay District Schools 0341 RUTHERFORD HIGH SCHOOL









## Fiscal Transparency - Bay District Schools 0461 DEER