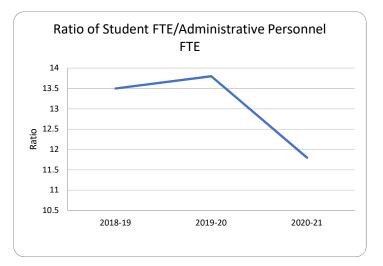

Bay District Schools 0201 SURFSIDE MIDDLE SCHOOL









## Fiscal Transparency - Bay District Schools 0211 PARKER ELEMENTARY SCHOOL









## Fiscal Transparency - Bay District Schools 0221 SOUTHPORT ELEMENTARY SCHOOL









#### **Fiscal Transparency - Bay District Schools**

**0231** Note school was closed during 2018-19 year as a result of Hurricane Michael damage. School remained closed 2019-20 & 2020-21.

#### SPRINGFIELD ELEMENTARY SCHOOL









## Fiscal Transparency - Bay District Schools 0241 ST. ANDREW SCHOOL









## Fiscal Transparency - Bay District Schools 0251 WALLER ELEMENTARY SCHOOL









## Fiscal Transparency - Bay District Schools 0262 WEST BAY ELEMENTARY SCHOOL









## Fiscal Transparency - Bay District Schools 0281 MARGARET K. LEWIS IN MILLVILLE









#### **Fiscal Transparency - Bay District Schools**

0291 Note school was closed during 2018-19 year as a result of Hurricane Michael damage. School remained closed 2019-20 & 2020-21.

#### **OSCAR PATTERSON ELEMENTARY MAGNET**









## Fiscal Transparency - Bay District Schools 0331 MOWAT MIDDLE SCHOOL









## Fiscal Transparency - Bay District Schools 0341 RUTHERFORD HIGH SCHOOL









## Fiscal Transparency - Bay District Schools 0461 DEER POINT ELEMENTARY SCHOOL









## Fiscal Transparency - Bay District Schools 0471 NORTHSIDE ELEMENTARY SCHOOL









# Fiscal Transparency - Bay District Schools 0491

#### A. CRAWFORD MOSLEY HIGH SCHOOL









## Fiscal Transparency - Bay District Schools 0501 TYNDALL ELEMENTARY SCHOOL









## Fiscal Transparency - Bay Distri